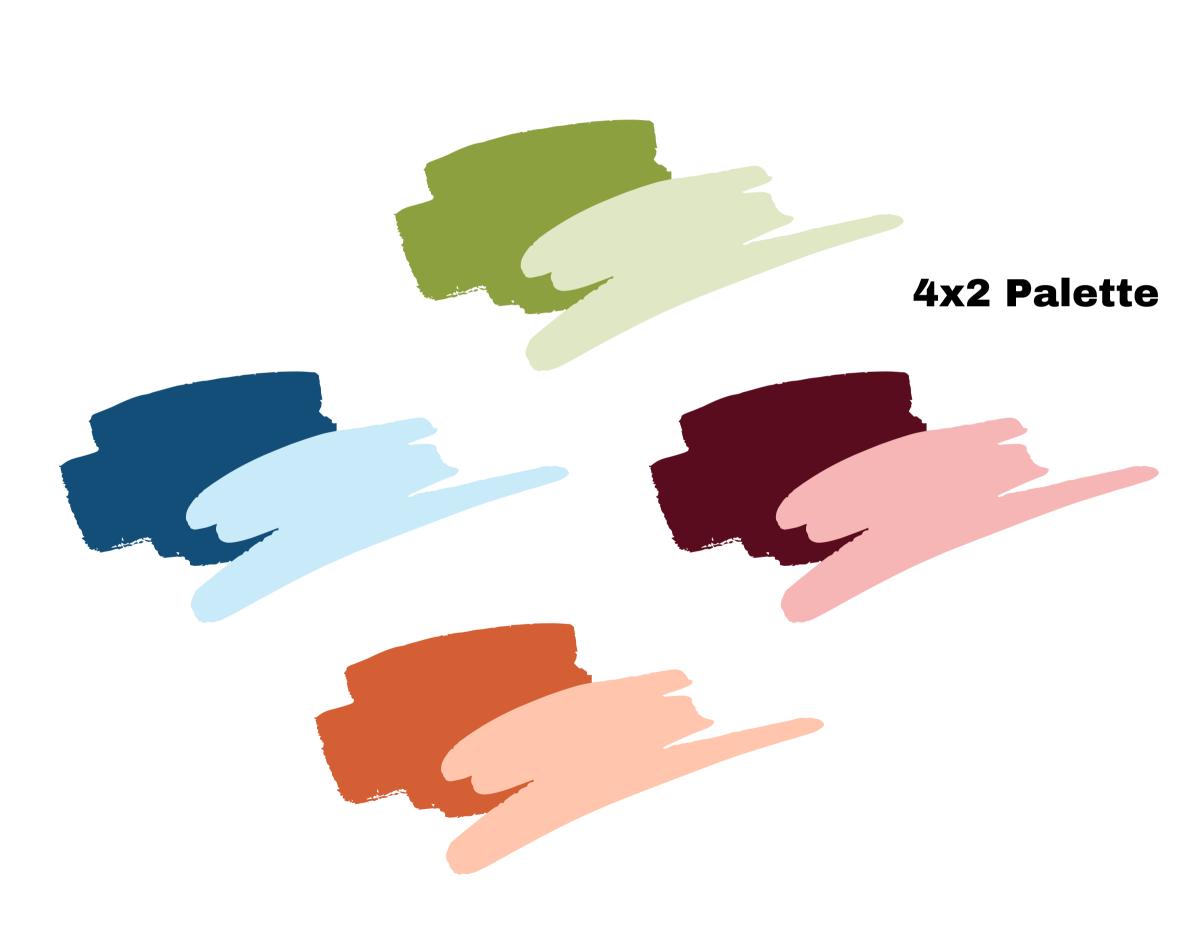

# ARCHITECTURE IS A VISUAL ART, AND THE BUILDINGS SPEAK FOR THEMSELVES.

Julia Morgan

Brand colors (8)

# **About this Design** Heading font: Archivo Black

**Subheading Font: Hitch Hike** Body text font: Glacial Indifference

| 8DA040 | Moss Green      |
|--------|-----------------|
| E0E7C5 | Pale Spring Bud |
| 124E78 | Indigo Dye      |
| C8EAF9 | Columbia Blue   |
| 5A0C1F | Claret          |
| F7B6B6 | Spanish Pink    |
| D55F34 | Flame           |
| FFC6AD | Apricot         |