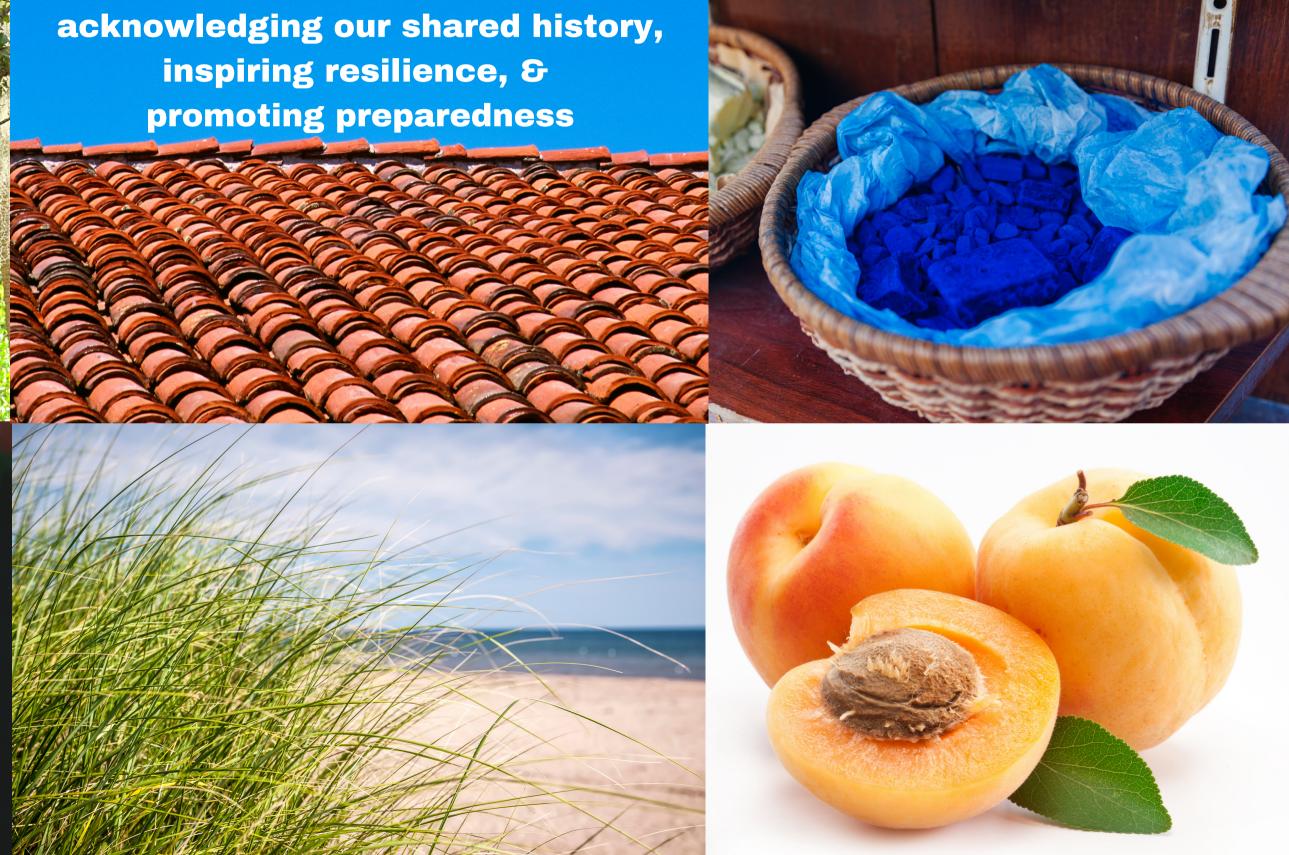

# Palette Methodology Inspired by Nature and History

- Inspiration
  - Color theory
  - Accessibility
  - Florida 'spirit'
- Source Images
- Coolors.co (NOT com)
  - Lock Colors
  - Explore Alternates

What is a Group of Flamingos Called? (Complete Guide) | Bird Fact

# inspiring resilience, ອ

FFC6AD

Apricot