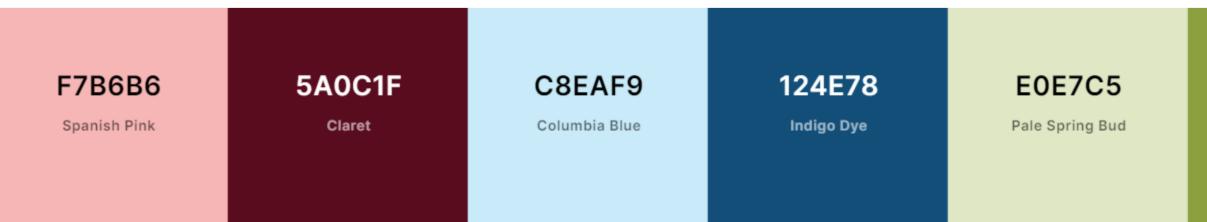

# **About this Design** Heading font: Archivo Black

**Subheading Font: Hitch Hike** Body text font: Glacial Indifference

| 8DA040 | Moss Green      |
|--------|-----------------|
| E0E7C5 | Pale Spring Bud |
| 124E78 | Indigo Dye      |
| C8EAF9 | Columbia Blue   |
| 5A0C1F | Claret          |
| F7B6B6 | Spanish Pink    |
| D55F34 | Flame           |
| FFC6AD | Apricot         |

## F7B6B6

Spanish Pink

## 5A0C1F

Claret

C8EAF9

Columbia Blue

124E78

Indigo Dye

E0E7C5

Pale Spring Bud